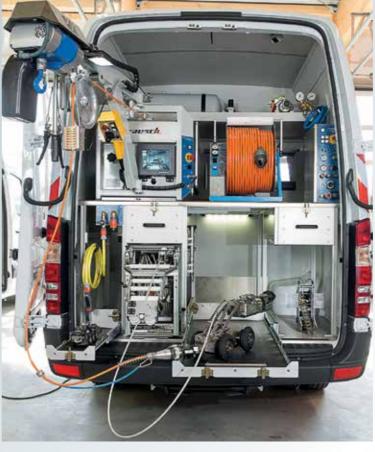

#### Studio

- Integrated storage spaces and shelvesLED interior lights

- Digital control and operating unit in 19" technologyMultifunction joystick, foil keyboard and status
- LCD main monitor
- Monitor for back-eye camera
- PC with 22" monitor and printer

#### Rear area

- Floor area with stainless steel cladding
- Rack with high quality aluminium profiles and drawers for crawlers and accessories
- Integrated LED lights
- Rain and sun protection
- Fully automatic cable drum Elka 600 with integrated 8" LCD monitor
- Telescopic swivel arm with chain hoist and LED work
- Satellite cable drum Quadtro SAT
- Pressure test system Premus 600
- Water tank