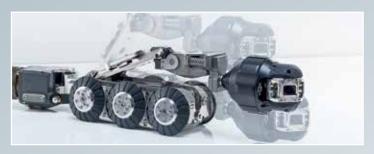

#### Modular system M 135

Crawler L 135 with lateral inspection system M 135 and camera KS 60 DB

Application range from 135 mm - 1200 mm (with electric lift from 150 mm)

Crawler L 100 with camera KS 60 DB

Modular system M 200

camera KS 60 DB

(with electric lift)

Crawler L 135 with lateral inspection system M 200 and

Application range from 200 mm - 1500 mm

Crawler L 135
with camera KS 135 Scan