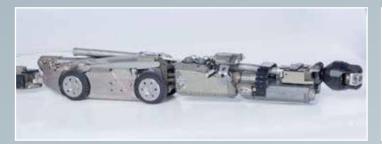

#### Modular system M 135

Crawler L 135 with lateral inspection system M 135 and camera KS 60 DB

Application range from 135 mm - 1200 mm (with electric lift from 150 mm)

Crawler L 100 with camera KS 60 DB

Modular system M 200

camera KS 60 DB

(with electric lift)

Crawler L 135 with lateral inspection system M 200 and

Application range from 200 mm - 1500 mm

Crawler L 135
with camera KS 135 Scan