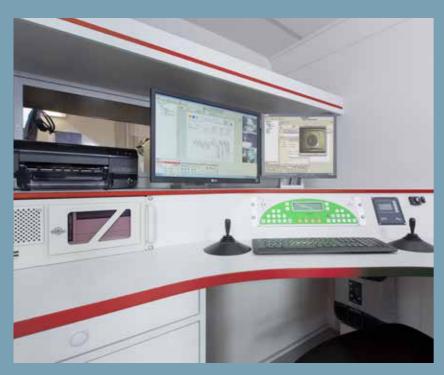

#### Studio

- Integrated storage spaces and shelvesLED interior lights

- Digital control and operating unit in 19" technologyMultifunction joystick, foil keyboard and status
- LCD main monitor
- Monitor for back-eye camera
- PC with 22" monitor and printer