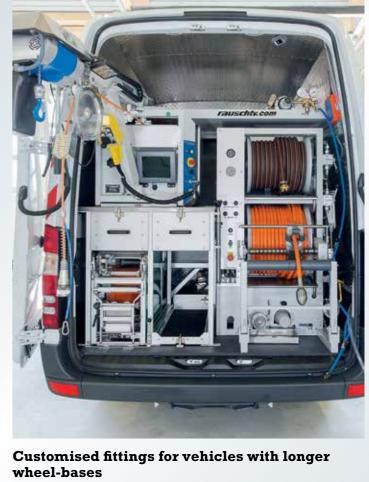

With increased space requirements – such as for additional high-pressure jetting units or pressure test units - we rely on vehicles with longer wheelbases. We also offer four-wheel drive solutions or box trucks.