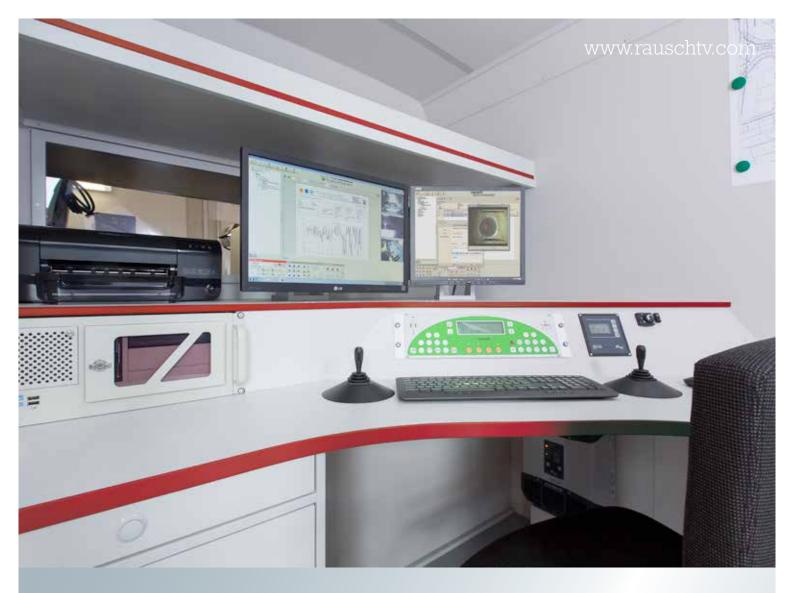

#### Studio

- Integrated storage spaces and shelvesLED interior lights

- Digital control and operating unit in 19" technologyMultifunction joystick, foil keyboard and status
- LCD main monitor
- Monitor for back-eye camera
- PC with 22" monitor and printer