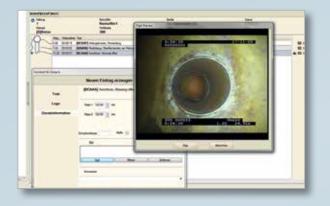

### **PipeCommander | Range of features**

- · Section, lateral and manhole data
- Creation of meaningful protocols and statistics
- Powerful, configurable customer and project management
- Real-time overlay of video counter, distances and event description
- · Macro control for camera and crawler
- Image grabber

#### **Options:**

- Temperature measurement
- Inclination measurement
- Deformation measurement
- Laser profiling and single measurement
- Profile inclination
- Crack measurement