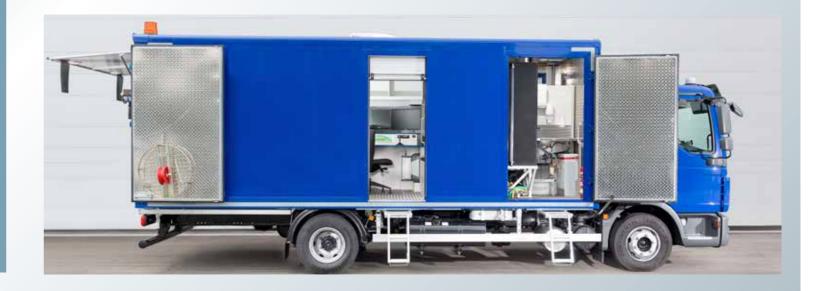

With increased space requirements – such as for additional high-pressure jetting units or pressure test units - we rely on vehicles with longer wheelbases. We also offer four-wheel drive solutions or box trucks.